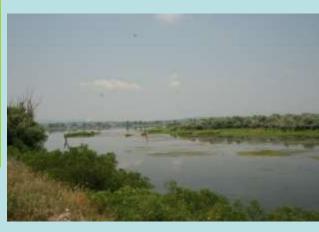

The south limit of the park is marked by the Danube, the park having almost 135 km along the

river.

The park is known by some superlatives:

- In its territory it is the longest gorgeous from Europe Danube Gorgeous
- -The protected area with the most ethnic diversity from Romania
- -It could be considered a geological museum because of the geological and diversity and geomorphological diversity
- -The first cave mapped in the world Veteranii Cave
- -The biological diversity is amazing: half from the Romanian known flora is present here and more than 5200 species of fauna, considering that the invertebrates fauna in still not very well known
- -The wetlands form the west part of the park are very important for a big number of waterbirds, globally protected.