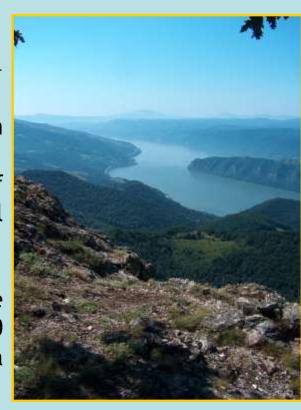

The south limit of the park is marked by the Danube, the park having almost 135 km along the

river.

The park is known by some superlatives:

- In its territory it is the longest gorgeous from Europe Danube Gorgeous
- -The protected area with the most ethnic diversity from Romania
- -It could be considered a geological museum because of the geological and diversity and geomorphological diversity
- -The first cave mapped in the world Veteranii Cave
- -The biological diversity is amazing: half from the Romanian known flora is present here and more than 5200 species of fauna, considering that the invertebrates fauna in still not very well known
- -The wetlands form the west part of the park are very important for a big number of waterbirds, globally protected.