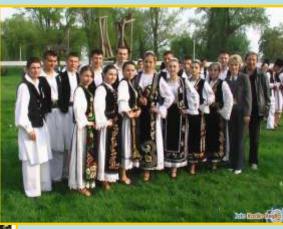

The south limit of the park is marked by the Danube, the park having almost 135 km along the

river.

The park is known by some superlatives:

- In its territory it is the longest gorgeous from Europe Danube Gorgeous
- -The protected area with the most ethnic diversity from Romania
- -It could be considered a geological museum because of the geological and diversity and geomorphological diversity
- -The first cave mapped in the world Veteranii Cave
- -The biological diversity is amazing: half from the Romanian known flora is present here and more than 5200 species of fauna, considering that the invertebrates fauna in still not very well known
- -The wetlands form the west part of the park are very important for a big number of waterbirds, globally protected.