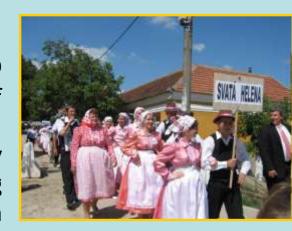

The south limit of the park is marked by the Danube, the park having almost 135 km along the

river.

The park is known by some superlatives:

- In its territory it is the longest gorgeous from Europe Danube Gorgeous
- -The protected area with the most ethnic diversity from Romania
- -It could be considered a geological museum because of the geological and diversity and geomorphological diversity
- -The first cave mapped in the world Veteranii Cave
- -The biological diversity is amazing: half from the Romanian known flora is present here and more than 5200 species of fauna, considering that the invertebrates fauna in still not very well known
- -The wetlands form the west part of the park are very important for a big number of waterbirds, globally protected.