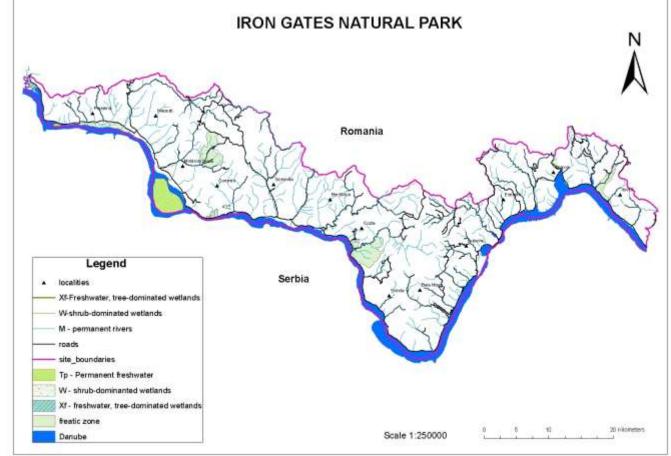

## Parcul Natural Porțile de Fier Iron Gates Natural Park

Designated protected area since 2000, having 115655 hectares.

Is located in the South West of Romania, on the administrative territory of two counties: Mehedinţi and Caraş-Severin.

The south limit of the park is marked by the Danube, the park having almost 135 km along the

river.

The park is known by some superlatives:

- In its territory it is the longest gorgeous from Europe Danube Gorgeous
- -The protected area with the most ethnic diversity from Romania
- -It could be considered a geological museum because of the geological and diversity and geomorphological diversity
- -The first cave mapped in the world Veteranii Cave
- -The biological diversity is amazing: half from the Romanian known flora is present here and more than 5200 species of fauna, considering that the invertebrates fauna in still not very well known
- -The wetlands form the west part of the park are very important for a big number of waterbirds, globally protected.

Since 2007, the park is part of the Natura2000 Network, being designated 3 Natura2000 sites:

- -SCI Iron Gates with 124293.0 ha.
- -SPA Danube Course Bazias-Iron Gates with 10124.4 ha;

-SPA Almajului-Locvei Mountains 118141.6 ha
The most recent designation is for Ramsar site: since April this year.