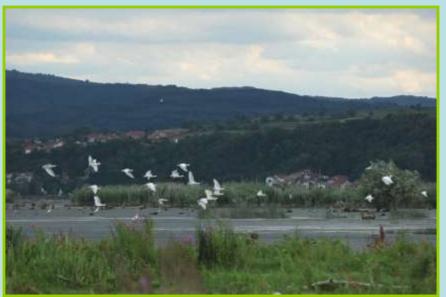

The south limit of the park is marked by the Danube, the park having almost 135 km along the

river.

The park is known by some superlatives:

- In its territory it is the longest gorgeous from Europe Danube Gorgeous
- -The protected area with the most ethnic diversity from Romania
- -It could be considered a geological museum because of the geological and diversity and geomorphological diversity
- -The first cave mapped in the world Veteranii Cave
- -The biological diversity is amazing: half from the Romanian known flora is present here and more than 5200 species of fauna, considering that the invertebrates fauna in still not very well known
- -The wetlands form the west part of the park are very important for a big number of waterbirds, globally protected.