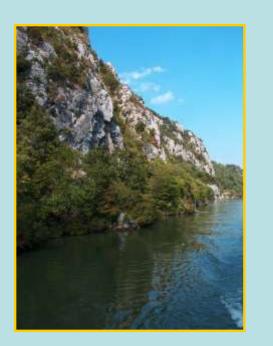

The south limit of the park is marked by the Danube, the park having almost 135 km along the

river.

The park is known by some superlatives:

- In its territory it is the longest gorgeous from Europe Danube Gorgeous
- -The protected area with the most ethnic diversity from Romania
- -It could be considered a geological museum because of the geological and diversity and geomorphological diversity
- -The first cave mapped in the world Veteranii Cave
- -The biological diversity is amazing: half from the Romanian known flora is present here and more than 5200 species of fauna, considering that the invertebrates fauna in still not very well known
- -The wetlands form the west part of the park are very important for a big number of waterbirds, globally protected.