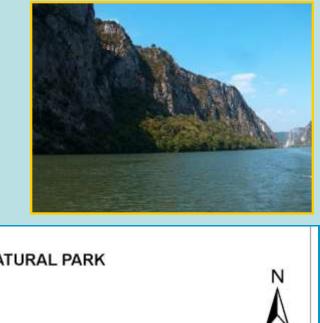

The south limit of the park is marked by the Danube, the park having almost 135 km along the

river.

The park is known by some superlatives:

- In its territory it is the longest gorgeous from Europe Danube Gorgeous
- -The protected area with the most ethnic diversity from Romania
- -It could be considered a geological museum because of the geological and diversity and geomorphological diversity
- -The first cave mapped in the world Veteranii Cave
- -The biological diversity is amazing: half from the Romanian known flora is present here and more than 5200 species of fauna, considering that the invertebrates fauna in still not very well known
- -The wetlands form the west part of the park are very important for a big number of waterbirds, globally protected.