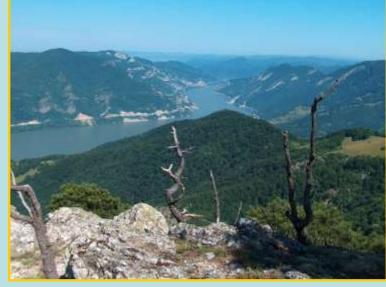

## Parcul Natural Porțile de Fier Iron Gates Natural Park

Designated protected area since 2000, having 115655 hectares.

Is located in the South West of Romania, on the administrative territory of two counties: Mehedinţi and Caraş-Severin.

The south limit of the park is marked by the Danube, the park having almost 135 km along the

river.

The park is known by some superlatives:

- In its territory it is the longest gorgeous from Europe Danube Gorgeous
- -The protected area with the most ethnic diversity from Romania
- -It could be considered a geological museum because of the geological and diversity and geomorphological diversity
- -The first cave mapped in the world Veteranii Cave
- -The biological diversity is amazing: half from the Romanian known flora is present here and more than 5200 species of fauna, considering that the invertebrates fauna in still not very well known
- -The wetlands form the west part of the park are very important for a big number of waterbirds, globally protected.